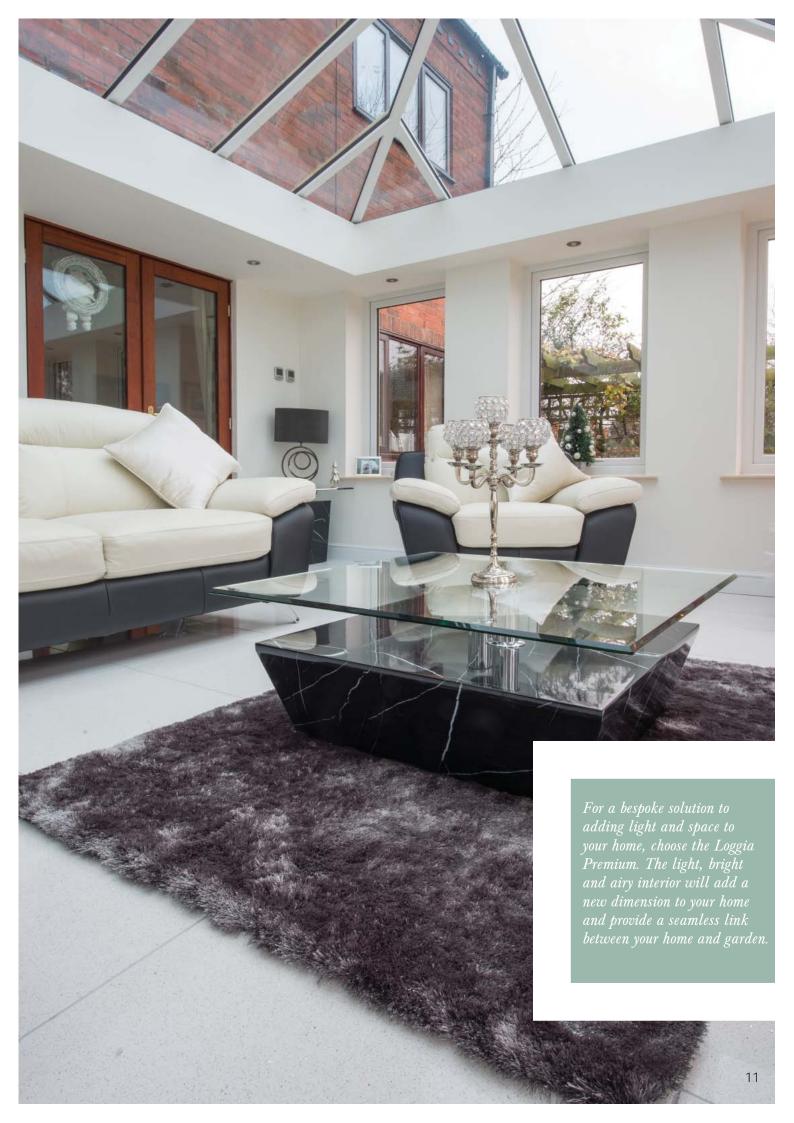

#### When your Loggia extension and home become one

With the Loggia Premium you have at your disposal an exceptional range of design options, each giving you the ability to stamp your own personality on every aspect.

Design options include multiple wide or narrow columns sitting on or off plinths, topped with the Classic Cornice outside, internally insulated with LivinRoom, warmed by radiant panel heaters and illuminated by Liv*in*Light.

Whether you're seeking a minimalist look or want to maximise the wow factor, you'll have every opportunity to create a stunning Loggia to suit your budget.

Loggia Premium can also help you turn down the cost of winter heating. Loggia's integrated electric panel radiant heaters fit seamlessly in to the full height of the wide column corner and each one provides more than half the heat you'll need in winter, so you won't be floored by a big heating bill.