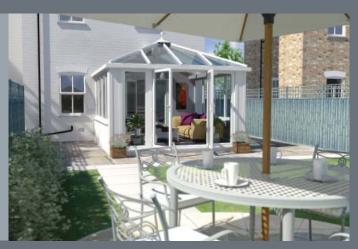

# Great value, great looks. With Loggia Prestige the choice is definitely yours

A luxurious interior doesn't come more AFFORDABLE than this. We offer you a range of design options, each giving you the ability to improve the look and thermal performance of your home extension.

Loggia Prestige incorporates the Loggia narrow columns, Prestige insulating pelmet and Liv<u>in</u>Light, which together address the three main heat loss areas, transforming a conservatory into a thermally efficient Loggia extension. This will keep the room cooler in the summer and warmer in the winter, reducing your heating bills by up to 30% when compared to a standard conservatory.

The Liv<u>in</u>Light itself allows a new range of lighting designs for your extension. This coupled with the option of downlighting in your Prestige insulated pelmet will make your extension inviting and welcoming in the evenings too.

Externally the Loggia Prestige is beautiful, enhancing any home. The Loggia columns together with the Prestige Cornice create a wonderful look and feel, that enhance old and new properties alike.

**DOWNLOAD** the **AURASMA** APP from your APP store. **SEARCH 'Ultraframe'** and select **FOLLOW** Hover your device over the images displaying the Aurasma symbol AND SEE WHAT HAPPENS!