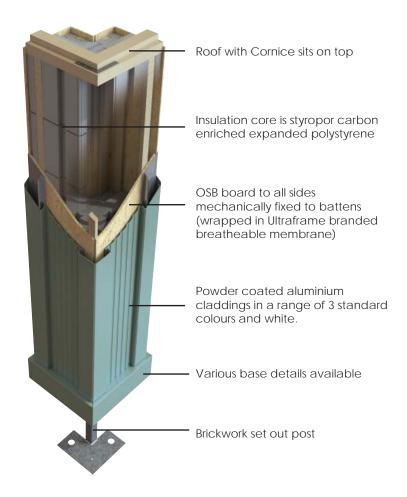

Loggia Prestige incorporates the Loggia narrow columns, Prestige insulating pelmet and Liv<u>in</u>Light, which together address the three main heat loss areas, transforming a conservatory into a thermally efficient Loggia extension. This will keep the room cooler in the summer and warmer in the winter, reducing your heating bills by up to 30% when compared to a standard conservatory.

Externally the Loggia Prestige is beautiful, enhancing any home. The Loggia columns together with the Prestige Cornice create a wonderful look and feel, that enhance old and new properties alike.

**DOWNLOAD** the **AURASMA** APP from your APP store. **SEARCH 'Ultraframe'** and select **FOLLOW** Hover your device over the images displaying the Aurasma symbol AND SEE WHAT HAPPENS!