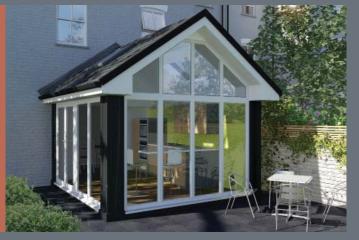

## Where style and design meets engineering excellence

The Loggia Ultimate fuses all of the elements of a Loggia Premium with the Ultimate roofing solution - realROOF by Ultraframe.

The realROOF offers a magnificent vaulted plastered ceiling on the inside enhancing the feeling of space. It can be dressed on the outside with tiles or slates to exactly match those of your home.

Loggia Ultimate allows you to integrate huge sliding doors, Bi-folding doors and whole elevations of glazing. This gives you total control of the design and layout of your new space, and as much light as you desire.