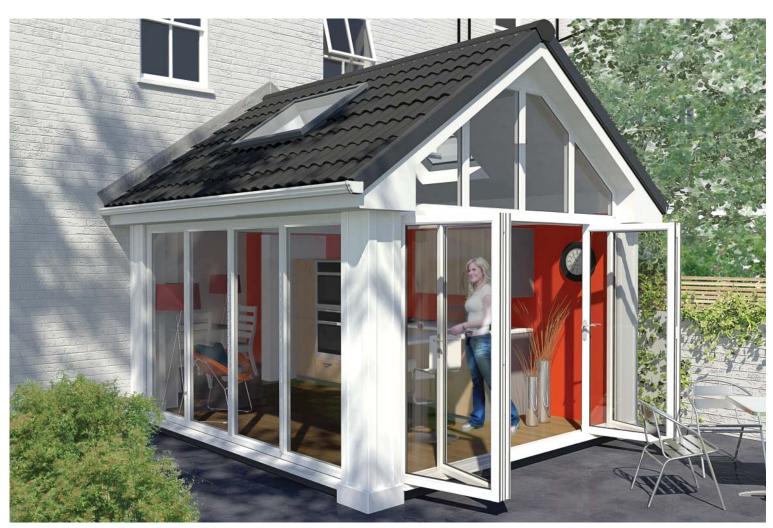

#### PRESTIGE

from ultraframe

The extension redefined.

# Great value, great looks. With Loggia Prestige the choice is definitely yours

A luxurious interior doesn't come more AFFORDABLE than this. We offer you a range of design options, each giving you the ability to improve the look and thermal performance of your home extension.

Loggia Prestige incorporates the Loggia narrow columns, Prestige insulating pelmet and Liv<u>in</u>Light, which together address the three main heat loss areas, transforming a conservatory into a thermally efficient Loggia extension. This will keep the room cooler in the summer and warmer in the winter, reducing your heating bills by up to 30% when compared to a standard conservatory.

Externally the Loggia Prestige is beautiful, enhancing any home. The Loggia columns together with the Prestige Cornice create a wonderful look and feel, that enhance old and new properties alike.

**DOWNLOAD** the **AURASMA** APP from your APP store. **SEARCH 'Ultraframe'** and select **FOLLOW** Hover your device over the images displaying the Aurasma symbol AND SEE WHAT HAPPENS!