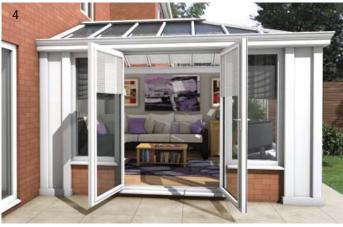

#### PRESTIGE

from ultraframe

The extension redefined.

# Great value, great looks. With Loggia Prestige the choice is definitely yours

A luxurious interior doesn't come more AFFORDABLE than this. We offer you a range of design options, each giving you the ability to improve the look and thermal performance of your home extension.

Loggia Prestige incorporates the Loggia narrow columns, Prestige insulating pelmet and Liv<u>in</u>Light, which together address the three main heat loss areas, transforming a conservatory into a thermally efficient Loggia extension. This will keep the room cooler in the summer and warmer in the winter, reducing your heating bills by up to 30% when compared to a standard conservatory.

The Liv<u>in</u>Light itself allows a new range of lighting designs for your extension. This coupled with the option of downlighting in your Prestige insulated pelmet will make your extension inviting and welcoming in the evenings too.

Externally the Loggia Prestige is beautiful, enhancing any home. The Loggia columns together with the Prestige Cornice create a wonderful look and feel, that enhance old and new properties alike.

**DOWNLOAD** the **AURASMA** APP from your APP store. **SEARCH 'Ultraframe'** and select **FOLLOW** Hover your device over the images displaying the Aurasma symbol AND SEE WHAT HAPPENS!