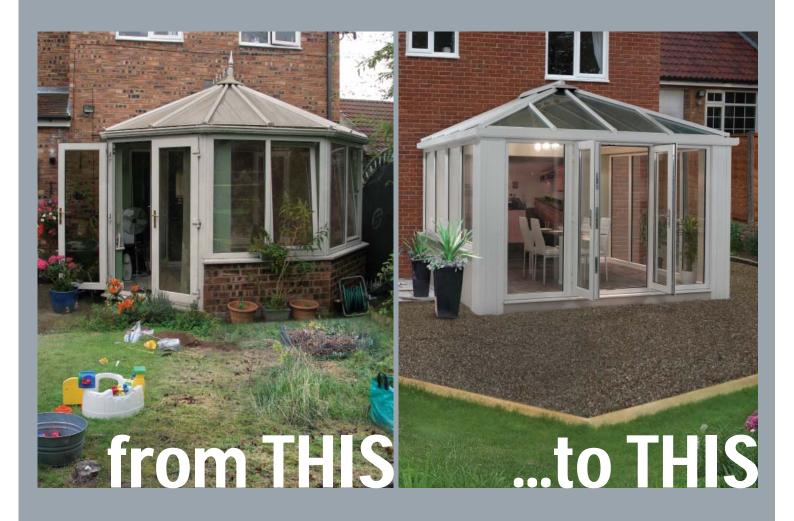

The addition of a Loggia extension will improve the value of your home significantly more than a traditional conservatory, making it a sound financial investment too. Create a space as individual as you are.
Whether your home is modern or traditional, selecting from the Loggia range will enhance your property and complement it perfectly.

Loggia Prestige incorporates the Loggia narrow columns, Prestige insulating pelmet and Liv<u>in</u>Light, which together address the three main heat loss areas, transforming a conservatory into a thermally efficient Loggia extension. This will keep the room cooler in the summer and warmer in the winter, reducing your heating bills by up to 30% when compared to a standard conservatory.