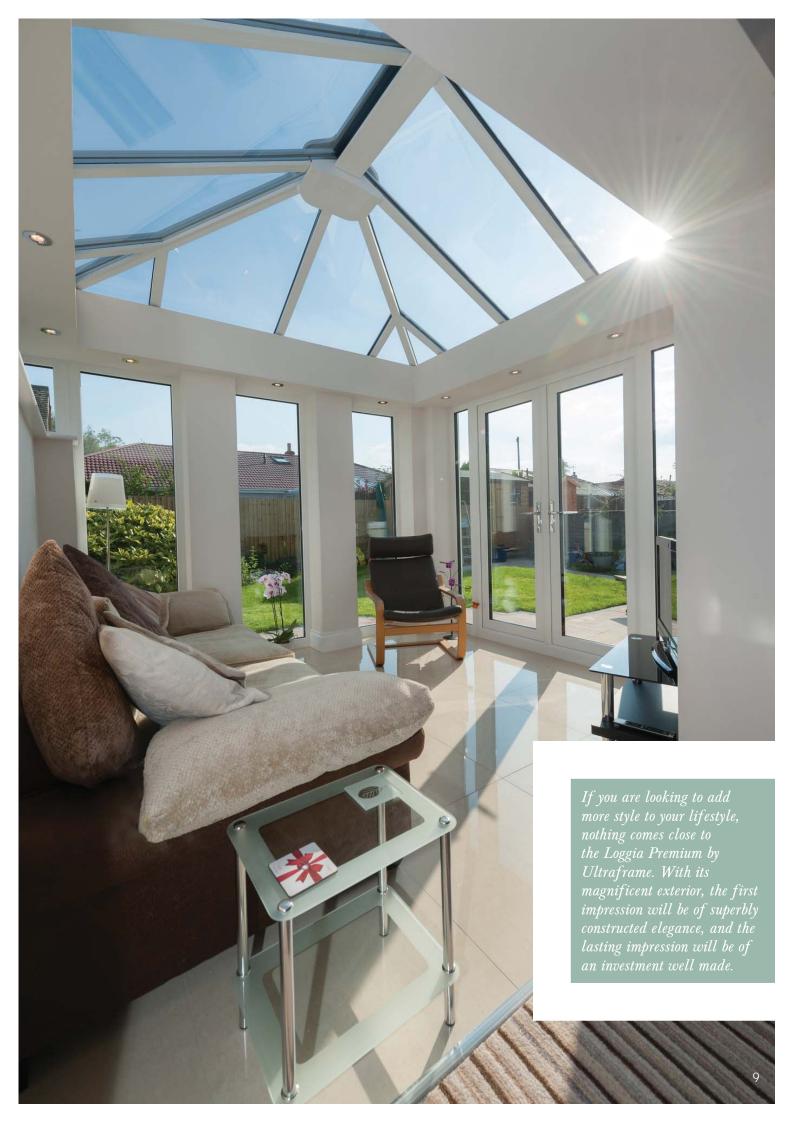

#### When your Loggia extension and home become one

With the Loggia Premium you have at your disposal an exceptional range of design options, each giving you the ability to stamp your own personality on every aspect.

Design options include multiple wide or narrow columns sitting on or off plinths, topped with the Classic Cornice outside, internally insulated with LivinRoom, warmed by radiant panel heaters and illuminated by Liv*in*Light.

Whether you're seeking a minimalist look or want to maximise the wow factor, you'll have every opportunity to create a stunning Loggia to suit your budget.

Loggia Premium can also help you turn down the cost of winter heating. Loggia's integrated electric panel radiant heaters fit seamlessly in to the full height of the wide column corner and each one provides more than half the heat you'll need in winter, so you won't be floored by a big heating bill.