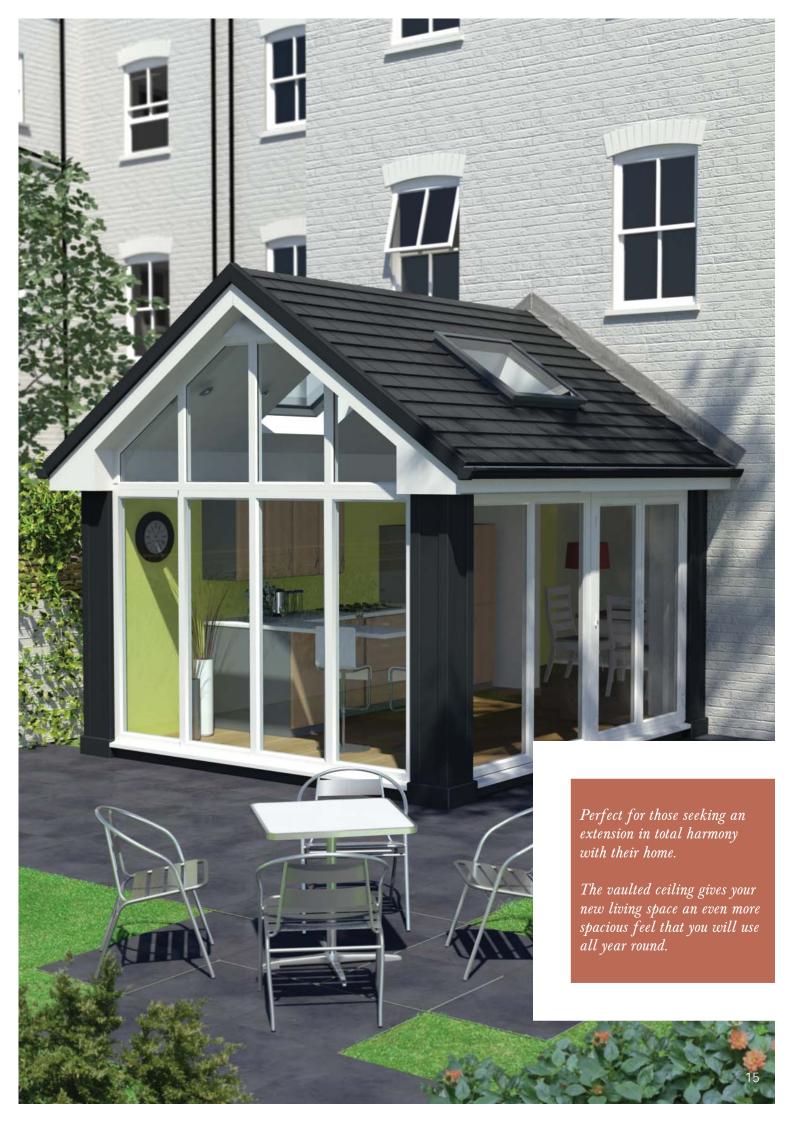

## Where style and design meets engineering excellence

The Loggia Ultimate fuses all of the elements of a Loggia Premium with the Ultimate roofing solution - realROOF by Ultraframe.

The realROOF offers a magnificent vaulted plastered ceiling on the inside enhancing the feeling of space. It can be dressed on the outside with tiles or slates to exactly match those of your home.

Loggia Ultimate allows you to integrate huge sliding doors, Bi-folding doors and whole elevations of glazing. This gives you total control of the design and layout of your new space, and as much light as you desire.