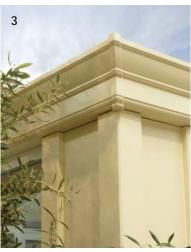

Externally the Loggia Prestige is beautiful, enhancing any home. The Loggia columns together with the Prestige Cornice create a wonderful look and feel, that enhance old and new properties alike.

**DOWNLOAD** the **AURASMA** APP from your APP store. **SEARCH 'Ultraframe'** and select **FOLLOW** Hover your device over the images displaying the Aurasma symbol AND SEE WHAT HAPPENS!

#### Enjoy the luxury of unrivalled choice

- Depending on the look you choose, your columns can be wide or narrow, full height or sit on a low wall. They could also be situated at the rear corners too, against the wall of your home and inbetween frames on each side of door openings. The choice is yours.
- 2. You can choose from a distinctive Loggia colour palette of classic white, landmark green, pure cream, and urban grey to complement or contrast with your existing colour scheme.
- 3. The addition of a Classic Cornice is a stunning option that can really add to the individual style to your new Loggia. The elaborate detailing adds height and presence and produces a spectacular impression of design finesse and inherent warmth.
- 4. There are a number of wall and glazing options. Enjoy a choice of French or bi-folding doors, full height glazing or window frames which sit on a dwarf wall. Factor in window design flexibility including frame options in casement style or vertical sliders, double or triple glazed.
- 5. Additional detailing is available at the base of the full height Loggia columns, with a range of options to personalise your new living space and to harmonise with pathways and landscaping.
- Choose from a simple elegant cladding infill or select the fluted infill for additional embellishment and more refined finish.