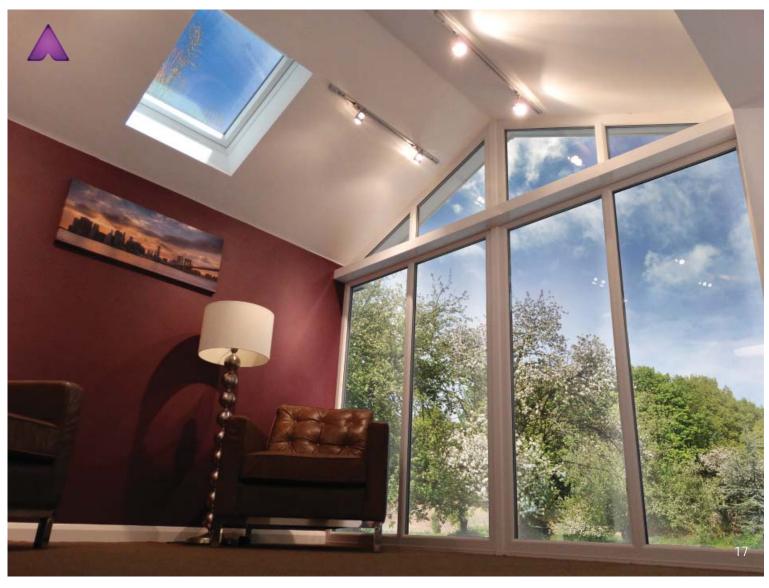

The Liv<u>in</u>Light itself allows a new range of lighting designs for your extension. This coupled with the option of downlighting in your Prestige insulated pelmet will make your extension inviting and welcoming in the evenings too.

Externally the Loggia Prestige is beautiful, enhancing any home. The Loggia columns together with the Prestige Cornice create a wonderful look and feel, that enhance old and new properties alike.

**DOWNLOAD** the **AURASMA** APP from your APP store. **SEARCH 'Ultraframe'** and select **FOLLOW** Hover your device over the images displaying the Aurasma symbol AND SEE WHAT HAPPENS!