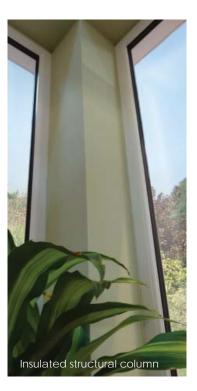

Loggia Prestige incorporates the Loggia narrow columns, Prestige insulating pelmet and Liv<u>in</u>Light, which together address the three main heat loss areas, transforming a conservatory into a thermally efficient Loggia extension. This will keep the room cooler in the summer and warmer in the winter, reducing your heating bills by up to 30% when compared to a standard conservatory.

The earliest versions of orangeries often had large windows inserted into masonry walls and used a cassette deck and lantern as a roofing system. To this day the same design is quite often used.

The Loggia Premium replaces masonry piers with super insulated Loggia columns, up to five times more thermally efficient than brick.