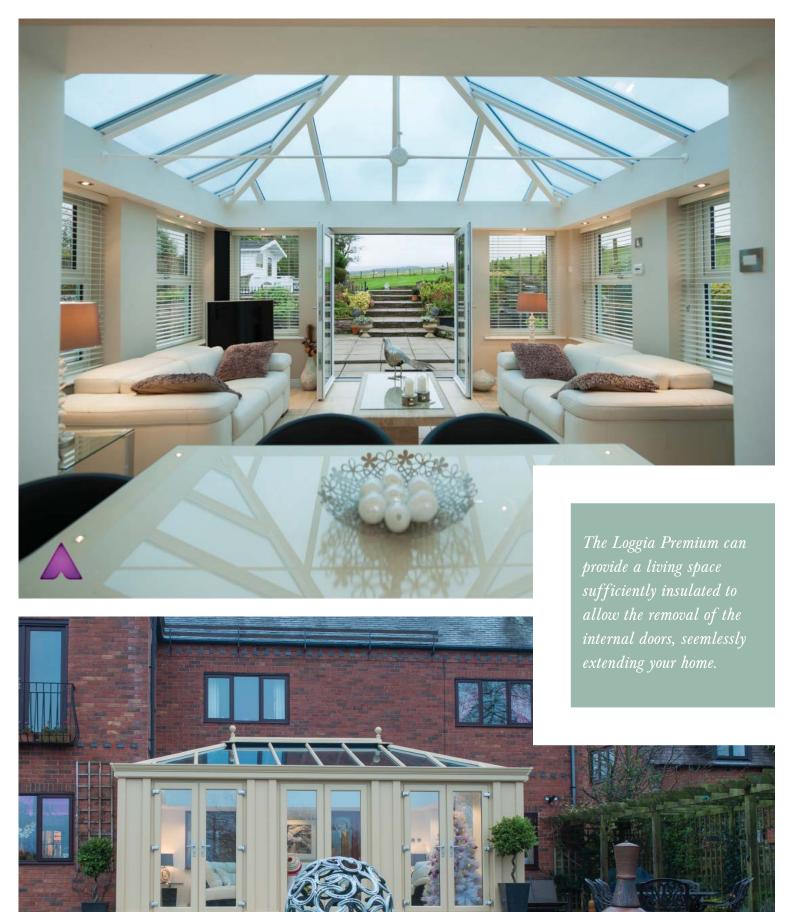

### A modern twist on a traditional orangery design

The Loggia Premium can deliver the look and feel of a traditional orangery with superior thermal performance and faster installation times.

For superior thermal performance upgrade the glazed roof to a Liv*in*Roof which retains the classic conservatory look on the outside, whilst delivering a beautiful vaulted plastered ceiling on the inside (Available from Summer 2014)

The earliest versions of orangeries often had large windows inserted into masonry walls and used a cassette deck and lantern as a roofing system. To this day the same design is quite often used.

The Loggia Premium replaces masonry piers with super insulated Loggia columns, up to five times more thermally efficient than brick.

It replaces the costly cassette deck and lantern roof with the contemporary Ultraframe Classic Roof and delivers the same orangery look using the Liv<u>in</u>Room on the inside and the Classic Cornice on the outside. A better, warmer, less costly solution.

The Loggia Premium incorporates the Liv<u>in</u>Room perimeter ceiling, which, as well as vastly improving the thermal properties of the Loggia, looks elegant inside. This gives you the striking orangery design but with far superior thermal performance than the traditional method of orangery delivery.