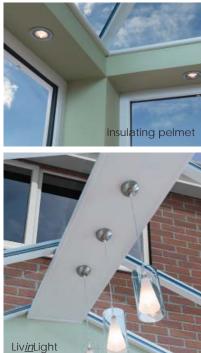

Loggia Prestige incorporates the Loggia narrow columns, Prestige insulating pelmet and Liv<u>in</u>Light, which together address the three main heat loss areas, transforming a conservatory into a thermally efficient Loggia extension. This will keep the room cooler in the summer and warmer in the winter, reducing your heating bills by up to 30% when compared to a standard conservatory.

The Liv<u>in</u>Light itself allows a new range of lighting designs for your extension. This coupled with the option of downlighting in your Prestige insulated pelmet will make your extension inviting and welcoming in the evenings too.