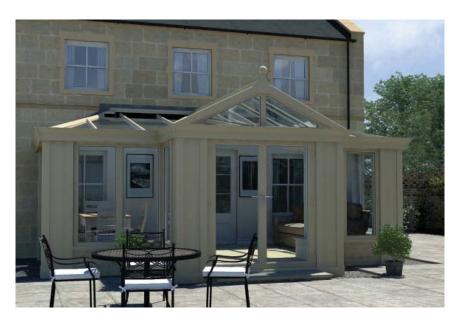

### A modern twist on a traditional orangery design

The Loggia Premium can deliver the look and feel of a traditional orangery with superior thermal performance and faster installation times.

For superior thermal performance upgrade the glazed roof to a Liv*in*Roof which retains the classic conservatory look on the outside, whilst delivering a beautiful vaulted plastered ceiling on the inside (Available from Summer 2014)

The earliest versions of orangeries often had large windows inserted into masonry walls and used a cassette deck and lantern as a roofing system. To this day the same design is quite often used.

The Loggia Premium replaces masonry piers with super insulated Loggia columns, up to five times more thermally efficient than brick.

It replaces the costly cassette deck and lantern roof with the contemporary Ultraframe Classic Roof and delivers the same orangery look using the Liv<u>in</u>Room on the inside and the Classic Cornice on the outside. A better, warmer, less costly solution.

The Loggia Premium incorporates the Liv<u>in</u>Room perimeter ceiling, which, as well as vastly improving the thermal properties of the Loggia, looks elegant inside. This gives you the striking orangery design but with far superior thermal performance than the traditional method of orangery delivery.