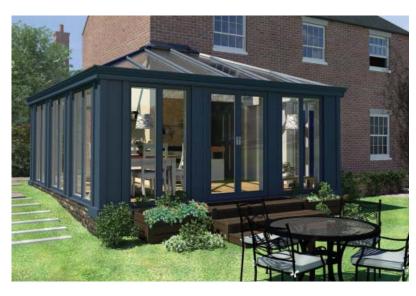

Affordable, luxurious extensions of your living space, that stay warm in the winter and cool in the summer.

Loggia is a modern building system that provides the best way to build the best rooms. It builds stunning extensions, replaces the traditional conservatory and makes orangeries affordable. Beautiful, comfortable rooms all year round, that add value to your home and everyday living.

Combining the very best of British building excellence with a generous helping of Italian inspiration, Loggia is, quite simply, a revelation.

A unique building concept that creates beautiful extensions with revolutionary engineering, that harmonise perfectly with any home design.

The addition of a Loggia extension will improve the value of your home significantly more than a traditional conservatory, making it a sound financial investment too. Create a space as individual as you are.
Whether your home is modern or traditional, selecting from the Loggia range will enhance your property and complement it perfectly.