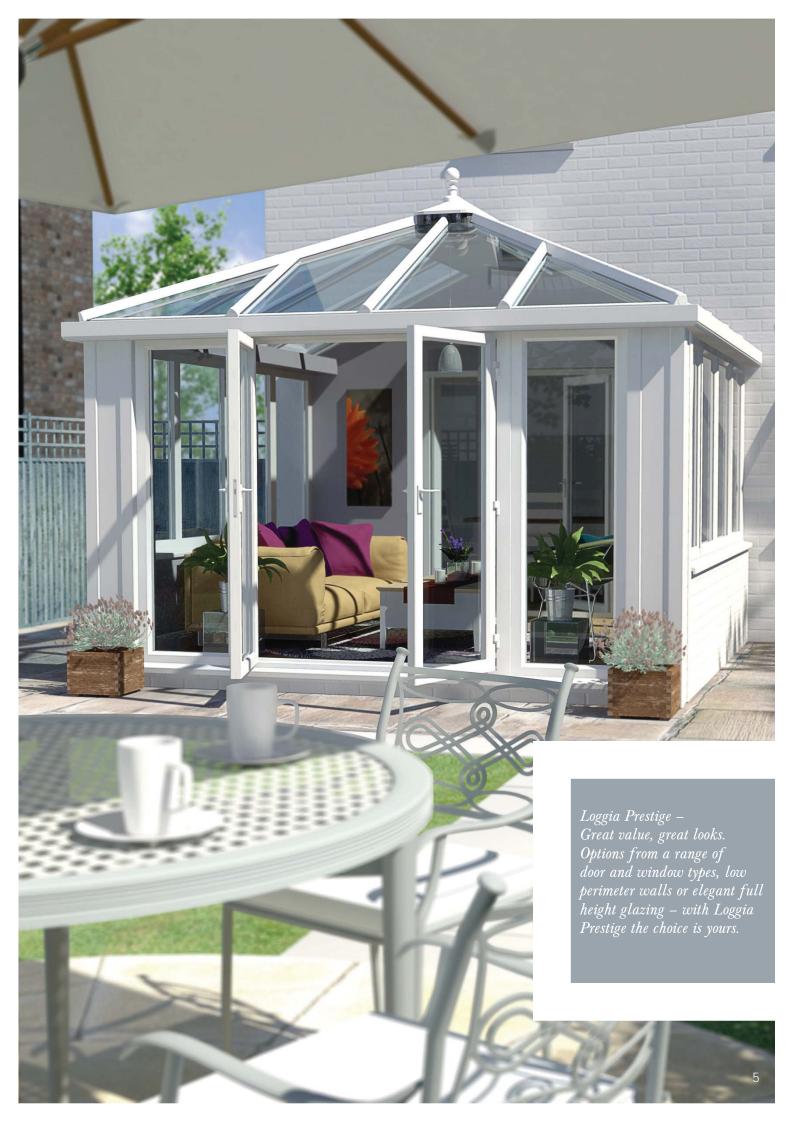

# Great value, great looks. With Loggia Prestige the choice is definitely yours

A luxurious interior doesn't come more AFFORDABLE than this. We offer you a range of design options, each giving you the ability to improve the look and thermal performance of your home extension.

Loggia Prestige incorporates the Loggia narrow columns, Prestige insulating pelmet and Liv<u>in</u>Light, which together address the three main heat loss areas, transforming a conservatory into a thermally efficient Loggia extension. This will keep the room cooler in the summer and warmer in the winter, reducing your heating bills by up to 30% when compared to a standard conservatory.

The Liv<u>in</u>Light itself allows a new range of lighting designs for your extension. This coupled with the option of downlighting in your Prestige insulated pelmet will make your extension inviting and welcoming in the evenings too.

Externally the Loggia Prestige is beautiful, enhancing any home. The Loggia columns together with the Prestige Cornice create a wonderful look and feel, that enhance old and new properties alike.

**DOWNLOAD** the **AURASMA** APP from your APP store. **SEARCH 'Ultraframe'** and select **FOLLOW** Hover your device over the images displaying the Aurasma symbol AND SEE WHAT HAPPENS!