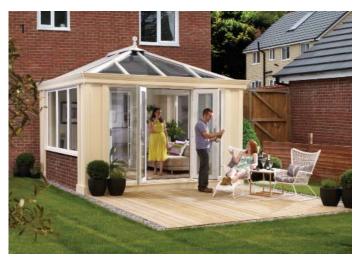

Affordable, luxurious extensions of your living space, that stay warm in the winter and cool in the summer.

Loggia is a modern building system that provides the best way to build the best rooms. It builds stunning extensions, replaces the traditional conservatory and makes orangeries affordable. Beautiful, comfortable rooms all year round, that add value to your home and everyday living.

Combining the very best of British building excellence with a generous helping of Italian inspiration, Loggia is, quite simply, a revelation.

A unique building concept that creates beautiful extensions with revolutionary engineering, that harmonise perfectly with any home design.

The addition of a Loggia extension will improve the value of your home significantly more than a traditional conservatory, making it a sound financial investment too. Create a space as individual as you are.
Whether your home is modern or traditional, selecting from the Loggia range will enhance your property and complement it perfectly.