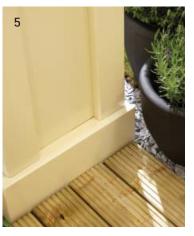

#### Enjoy the luxury of unrivalled choice

- Depending on the look you choose, your columns can be wide or narrow, full height or sit on a low wall. They could also be situated at the rear corners too, against the wall of your home and inbetween frames on each side of door openings. The choice is yours.
- 2. You can choose from a distinctive Loggia colour palette of classic white, landmark green, pure cream, and urban grey to complement or contrast with your existing colour scheme.
- 3. The addition of a Classic Cornice is a stunning option that can really add to the individual style to your new Loggia. The elaborate detailing adds height and presence and produces a spectacular impression of design finesse and inherent warmth.
- 4. There are a number of wall and glazing options. Enjoy a choice of French or bi-folding doors, full height glazing or window frames which sit on a dwarf wall. Factor in window design flexibility including frame options in casement style or vertical sliders, double or triple glazed.
- 5. Additional detailing is available at the base of the full height Loggia columns, with a range of options to personalise your new living space and to harmonise with pathways and landscaping.
- Choose from a simple elegant cladding infill or select the fluted infill for additional embellishment and more refined finish.