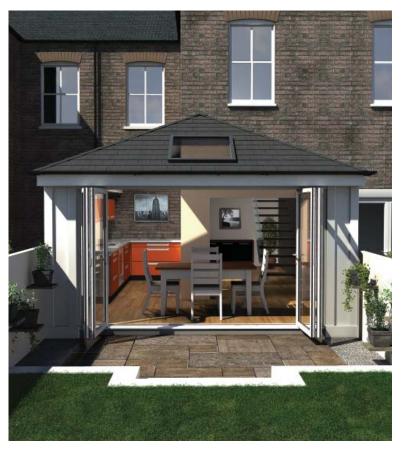

### A modern twist on a traditional orangery design

The Loggia Premium can deliver the look and feel of a traditional orangery with superior thermal performance and faster installation times.

For superior thermal performance upgrade the glazed roof to a Liv*in*Roof which retains the classic conservatory look on the outside, whilst delivering a beautiful vaulted plastered ceiling on the inside (Available from Summer 2014)

## Where style and design meets engineering excellence

The Loggia Ultimate fuses all of the elements of a Loggia Premium with the Ultimate roofing solution - realROOF by Ultraframe.

The realROOF offers a magnificent vaulted plastered ceiling on the inside enhancing the feeling of space. It can be dressed on the outside with tiles or slates to exactly match those of your home.