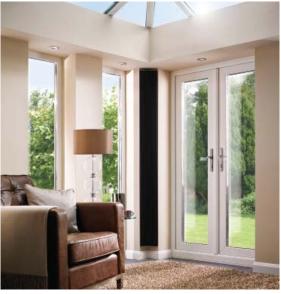

#### When your Loggia extension and home become one

With the Loggia Premium you have at your disposal an exceptional range of design options, each giving you the ability to stamp your own personality on every aspect.

Design options include multiple wide or narrow columns sitting on or off plinths, topped with the Classic Cornice outside, internally insulated with LivinRoom, warmed by radiant panel heaters and illuminated by Liv*in*Light.