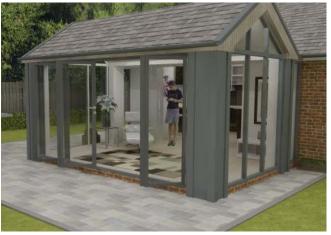

## Where style and design meets engineering excellence

The Loggia Ultimate fuses all of the elements of a Loggia Premium with the Ultimate roofing solution - realROOF by Ultraframe.

The realROOF offers a magnificent vaulted plastered ceiling on the inside enhancing the feeling of space. It can be dressed on the outside with tiles or slates to exactly match those of your home.

Loggia Ultimate allows you to integrate huge sliding doors, Bi-folding doors and whole elevations of glazing. This gives you total control of the design and layout of your new space, and as much light as you desire.