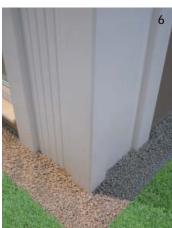

#### Enjoy the luxury of unrivalled choice

- Depending on the look you choose, your columns can be wide or narrow, full height or sit on a low wall. They could also be situated at the rear corners too, against the wall of your home and inbetween frames on each side of door openings. The choice is yours.
- 2. You can choose from a distinctive Loggia colour palette of classic white, landmark green, pure cream, and urban grey to complement or contrast with your existing colour scheme.
- 3. The addition of a Classic Cornice is a stunning option that can really add to the individual style to your new Loggia. The elaborate detailing adds height and presence and produces a spectacular impression of design finesse and inherent warmth.
- 4. There are a number of wall and glazing options. Enjoy a choice of French or bi-folding doors, full height glazing or window frames which sit on a dwarf wall. Factor in window design flexibility including frame options in casement style or vertical sliders, double or triple glazed.
- 5. Additional detailing is available at the base of the full height Loggia columns, with a range of options to personalise your new living space and to harmonise with pathways and landscaping.
- Choose from a simple elegant cladding infill or select the fluted infill for additional embellishment and more refined finish.