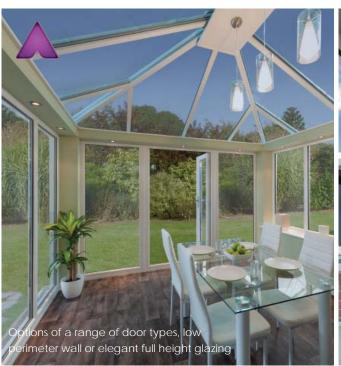

# Great value, great looks. With Loggia Prestige the choice is definitely yours

A luxurious interior doesn't come more AFFORDABLE than this. We offer you a range of design options, each giving you the ability to improve the look and thermal performance of your home extension.

Loggia Prestige incorporates the Loggia narrow columns, Prestige insulating pelmet and Liv<u>in</u>Light, which together address the three main heat loss areas, transforming a conservatory into a thermally efficient Loggia extension. This will keep the room cooler in the summer and warmer in the winter, reducing your heating bills by up to 30% when compared to a standard conservatory.

The Liv<u>in</u>Light itself allows a new range of lighting designs for your extension. This coupled with the option of downlighting in your Prestige insulated pelmet will make your extension inviting and welcoming in the evenings too.