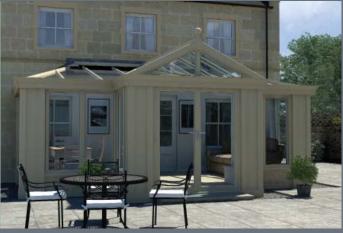

#### When your Loggia extension and home become one

With the Loggia Premium you have at your disposal an exceptional range of design options, each giving you the ability to stamp your own personality on every aspect.

Design options include multiple wide or narrow columns sitting on or off plinths, topped with the Classic Cornice outside, internally insulated with LivinRoom, warmed by radiant panel heaters and illuminated by Liv*in*Light.

Whether you're seeking a minimalist look or want to maximise the wow factor, you'll have every opportunity to create a stunning Loggia to suit your budget.

Loggia Premium can also help you turn down the cost of winter heating. Loggia's integrated electric panel radiant heaters fit seamlessly in to the full height of the wide column corner and each one provides more than half the heat you'll need in winter, so you won't be floored by a big heating bill.

### A modern twist on a traditional orangery design

The Loggia Premium can deliver the look and feel of a traditional orangery with superior thermal performance and faster installation times.

For superior thermal performance upgrade the glazed roof to a Liv*in*Roof which retains the classic conservatory look on the outside, whilst delivering a beautiful vaulted plastered ceiling on the inside (Available from Summer 2014)