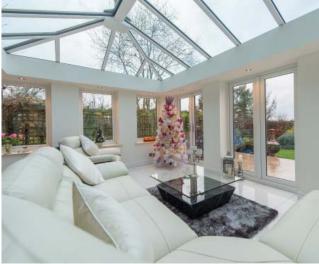

#### PRESTIGE

from ultraframe

The extension redefined.

# Great value, great looks. With Loggia Prestige the choice is definitely yours

A luxurious interior doesn't come more AFFORDABLE than this. We offer you a range of design options, each giving you the ability to improve the look and thermal performance of your home extension.

Loggia Prestige incorporates the Loggia narrow columns, Prestige insulating pelmet and Liv<u>in</u>Light, which together address the three main heat loss areas, transforming a conservatory into a thermally efficient Loggia extension. This will keep the room cooler in the summer and warmer in the winter, reducing your heating bills by up to 30% when compared to a standard conservatory.

The Liv<u>in</u>Light itself allows a new range of lighting designs for your extension. This coupled with the option of downlighting in your Prestige insulated pelmet will make your extension inviting and welcoming in the evenings too.

Externally the Loggia Prestige is beautiful, enhancing any home. The Loggia columns together with the Prestige Cornice create a wonderful look and feel, that enhance old and new properties alike.

**DOWNLOAD** the **AURASMA** APP from your APP store. **SEARCH 'Ultraframe'** and select **FOLLOW** Hover your device over the images displaying the Aurasma symbol AND SEE WHAT HAPPENS!