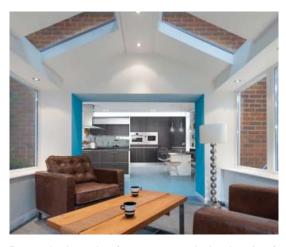

#### When your Loggia extension and home become one

With the Loggia Premium you have at your disposal an exceptional range of design options, each giving you the ability to stamp your own personality on every aspect.

Design options include multiple wide or narrow columns sitting on or off plinths, topped with the Classic Cornice outside, internally insulated with LivinRoom, warmed by radiant panel heaters and illuminated by Liv*in*Light.

Whether you're seeking a minimalist look or want to maximise the wow factor, you'll have every opportunity to create a stunning Loggia to suit your budget.

Loggia Premium can also help you turn down the cost of winter heating. Loggia's integrated electric panel radiant heaters fit seamlessly in to the full height of the wide column corner and each one provides more than half the heat you'll need in winter, so you won't be floored by a big heating bill.

Wirelessly controlled, the radiators are available in enamel white or textured black.