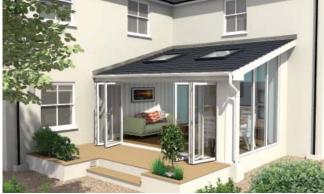

Affordable, luxurious extensions of your living space, that stay warm in the winter and cool in the summer.

Loggia is a modern building system that provides the best way to build the best rooms. It builds stunning extensions, replaces the traditional conservatory and makes orangeries affordable. Beautiful, comfortable rooms all year round, that add value to your home and everyday living.

Combining the very best of British building excellence with a generous helping of Italian inspiration, Loggia is, quite simply, a revelation.

A unique building concept that creates beautiful extensions with revolutionary engineering, that harmonise perfectly with any home design.

The addition of a Loggia extension will improve the value of your home significantly more than a traditional conservatory, making it a sound financial investment too. Create a space as individual as you are.
Whether your home is modern or traditional, selecting from the Loggia range will enhance your property and complement it perfectly.