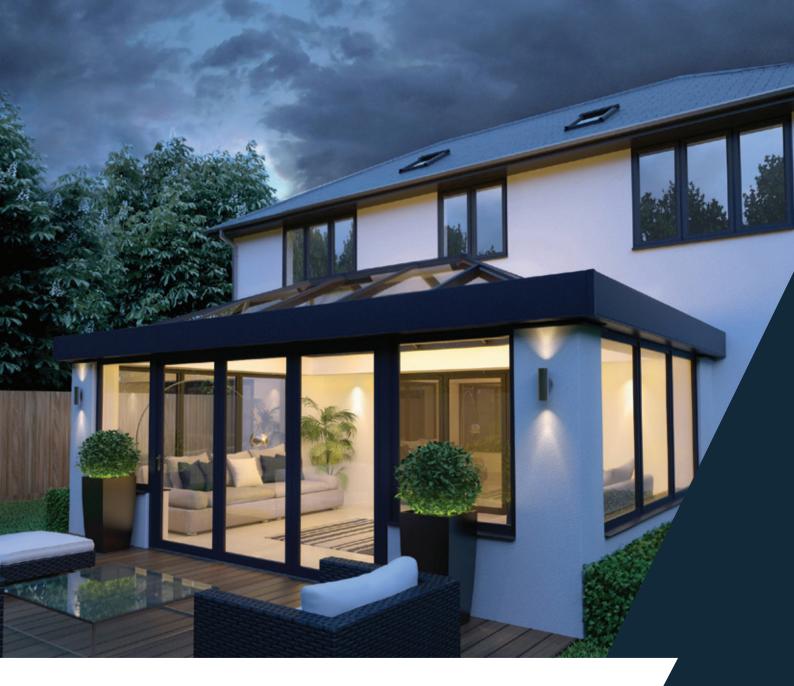

## SKYROOM INTRODUCING THE NEXT GENERATION IN ORANGERY CONSTRUCTION

Designed to the exceptionally high standards you would expect from an Atlas product, the Skyroom combines ultra-slim technology with visible elegance, outstanding strength and industry leading thermal performance. Through engineering excellence, intelligent detailing and the signature aesthetics of an Atlas roof, the Skyroom is one of the **finest contemporary looking products available on the market**.

#### **ULTRA-SLIM APPEARANCE**

From the outside, the Atlas Skyroom is a world apart from the chunky, fussy roofs you may be used to seeing. The discreet slim and low level external capping provides the subtle and stylish external appearance every home owner desires.

By keeping **external sightlines low and unobtrusive**, Atlas ensures that even a large glazed roof structure blends perfectly into your existing home.

#### **INTELLIGENT DETAILING**

The key external feature of any orangery is the external cornice (top fascia). The architecturally engineered **300mm** high external fascia is a statement of luxury and elegance, giving a full orangery appearance.

#### **ADMIRE YOUR SKYROOM FROM ABOVE**

The experienced engineers at Atlas have added a **black film** to the low level roof glass to conceal the inside of the internal pelmet, when viewed from above or an upstairs window. The purpose designed glazing film is on the inside face of the glass and is tastefully obscured from view at eye level by the external fascia cornice.\*

#### **APPEARANCE OF A REAL ORANGERY**

Much like a traditionally built orangery, the Skyroom's industry leading design has the appearance of a real lantern roof set within a solid roof. This illusion is created using a **'raised ringbeam'** between the top of the internal pelmet and the roof, helping to create a perfect finish to the room's décor.