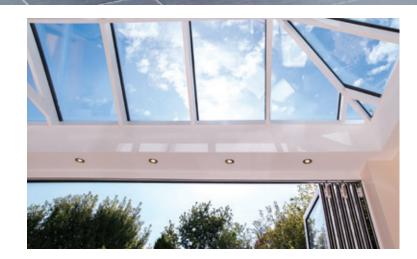

#### **REALISTIC FEATURES**

An orangery has a number of features which make it more luxurious than a traditional conservatory. The key to the Skyroom's realistic internal look of an orangery is the solid variable depth pelmet. This custom designed internal pelmet instantly changes the appearance of the room, and with spotlights added you can create the perfect evening lighting.

## TRANSFORM YOUR HOME

Whether building a new living space or upgrading an existing conservatory, the Skyroom will transform your home like no other. Due to it's superior thermal performance, the Skyroom can be comfortably used 24 hours a day, in all seasons.