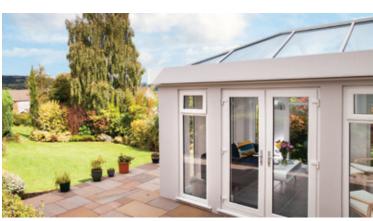

# VISIBLE EXTERNAL ELEGANCE

#### **INTELLIGENT DETAILING**

The key external feature of any orangery is the external cornice (top fascia). The architecturally engineered **300mm** high external fascia is a statement of luxury and elegance, giving a full orangery appearance.

#### **ADMIRE YOUR SKYROOM FROM ABOVE**

The experienced engineers at Atlas have added a **black film** to the low level roof glass to conceal the inside of the internal pelmet, when viewed from above or an upstairs window. The purpose designed glazing film is on the inside face of the glass and is tastefully obscured from view at eye level by the external fascia cornice.\*