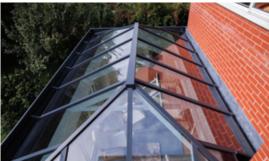

#### **INTELLIGENT DETAILING**

The key external feature of any orangery is the external cornice (top fascia). The architecturally engineered **300mm** high external fascia is a statement of luxury and elegance, giving a full orangery appearance.

The **super slim** 40mm internal ridge and rafter sections create a sleek look, whilst maximizing the use of light and space within your home.

#### **APPEARANCE OF A REAL ORANGERY**

Much like a traditionally built orangery, the Skyroom's industry leading design has the appearance of a real lantern roof set within a solid roof. This illusion is created using a **'raised ringbeam'** between the top of the internal pelmet and the roof, helping to create a perfect finish to the room's décor.