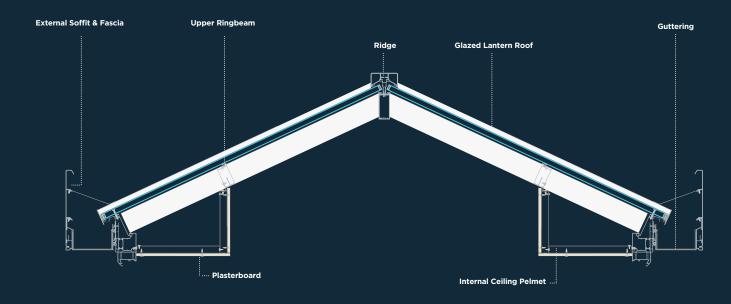

# SKYROOM STRUCTURE

#### **INTELLIGENT DETAILING**

The key external feature of any orangery is the external cornice (top fascia). The architecturally engineered **300mm** high external fascia is a statement of luxury and elegance, giving a full orangery appearance.

#### **APPEARANCE OF A REAL ORANGERY**

Much like a traditionally built orangery, the Skyroom's industry leading design has the appearance of a real lantern roof set within a solid roof. This illusion is created using a **'raised ringbeam'** between the top of the internal pelmet and the roof, helping to create a perfect finish to the room's décor.