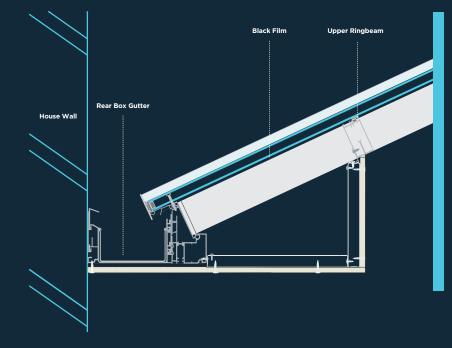

#### **ADMIRE YOUR SKYROOM FROM ABOVE**

The experienced engineers at Atlas have added a **black film** to the low level roof glass to conceal the inside of the internal pelmet, when viewed from above or an upstairs window. The purpose designed glazing film is on the inside face of the glass and is tastefully obscured from view at eye level by the external fascia cornice.\*