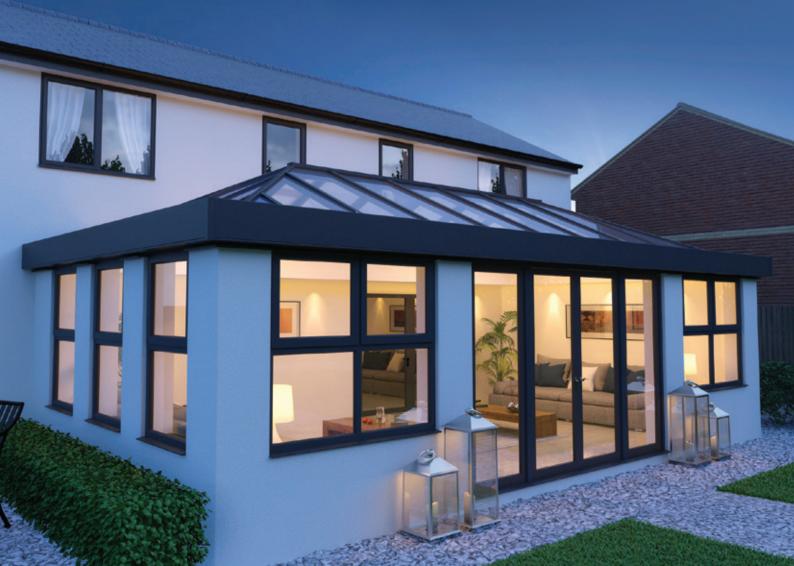

# THE LIGHT OF A CONSERVATORY

The Skyroom boasts the signature credentials of an Atlas roof – subtle roof frame with large expanses of glass. Its unique design combines the clean sharp lines of the Atlas conservatory with the features of the classic orangery.

The **super slim** 40mm internal ridge and rafter sections create a sleek look, whilst maximizing the use of light and space within your home.

# THE LOOK OF AN ORANGERY

#### **REALISTIC FEATURES**

An orangery has a number of features which make it more luxurious than a traditional conservatory. The key to the Skyroom's realistic internal look of an orangery is the solid variable depth pelmet. This custom designed internal pelmet instantly changes the appearance of the room, and with spotlights added you can create the perfect evening lighting.