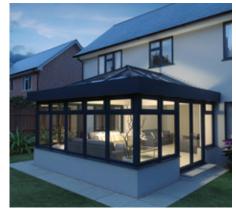

#### **REALISTIC FEATURES**

An orangery has a number of features which make it more luxurious than a traditional conservatory. The key to the Skyroom's realistic internal look of an orangery is the solid variable depth pelmet. This custom designed internal pelmet instantly changes the appearance of the room, and with spotlights added you can create the perfect evening lighting.

#### **APPEARANCE OF A REAL ORANGERY**

Much like a traditionally built orangery, the Skyroom's industry leading design has the appearance of a real lantern roof set within a solid roof. This illusion is created using a **'raised ringbeam'** between the top of the internal pelmet and the roof, helping to create a perfect finish to the room's décor.