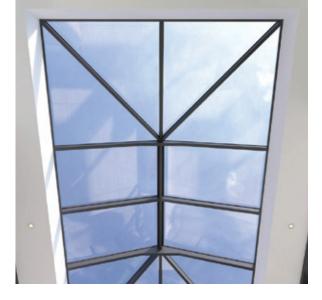

## 70% SLIMMER RIDGE

The unique Atlas system design is created using slim, elegant roof material. Compared to conventional roofs, the Atlas internal ridge width is 70% slimmer and the roof structure is up to 33% stronger.