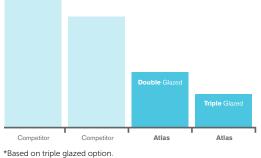

## THE UK'S BEST PERFORMING ROOF

### **0.95w/m<sup>2</sup>k** RAFTER U VALUE

Independent tests show that the Atlas roof frame is the most thermally efficient in the UK domestic conservatory market.

A U Value is the measure of heat loss from a building structure. A high U Value means thermal insulation is poor whilst a low U Value indicates a good thermal insulation.

The Atlas roof rafter has a U Value of 1.5 which is **twice as thermally efficient** as its nearest competitor. When triple glazed the roof rafter achieves a U value of 0.95. The overall Atlas roof can have a U Value as low as 1.0 dependent on size and style.