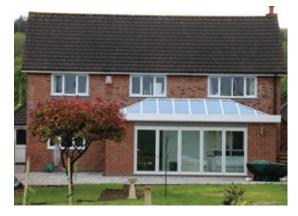

#### **INTELLIGENT DETAILING**

The key external feature of any orangery is the external cornice (top fascia). The architecturally engineered **300mm** high external fascia is a statement of luxury and elegance, giving a full orangery appearance.

#### **APPEARANCE OF A REAL ORANGERY**

Much like a traditionally built orangery, the Skyroom's industry leading design has the appearance of a real lantern roof set within a solid roof. This illusion is created using a **'raised ringbeam'** between the top of the internal pelmet and the roof, helping to create a perfect finish to the room's décor.