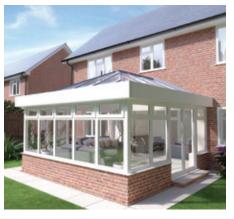

# THE LOOK OF AN ORANGERY

#### LESS IS DEFINITELY MORE

Unlike any other roof, an Atlas Skyroom has no unsightly rod tie bars or low supports cluttering the roof. The supports guarantee excellent headroom and no intrusion into the room – even in large rooms. This, combined with the technology **eliminating the need for boss or hoods** overpowering the ridge, really does give MORE SKY LESS ROOF<sup>TM</sup>.

The unique Atlas system design is created using slim, elegant roof material. Compared to conventional roofs, the Atlas internal ridge width is 70% slimmer and the roof structure is up to 33% stronger.