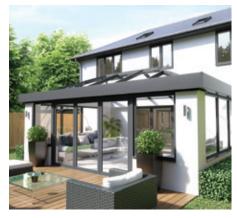

# THE LIGHT OF A CONSERVATORY

The Skyroom boasts the signature credentials of an Atlas roof – subtle roof frame with large expanses of glass. Its unique design combines the clean sharp lines of the Atlas conservatory with the features of the classic orangery.

The **super slim** 40mm internal ridge and rafter sections create a sleek look, whilst maximizing the use of light and space within your home.

#### **APPEARANCE OF A REAL ORANGERY**

Much like a traditionally built orangery, the Skyroom's industry leading design has the appearance of a real lantern roof set within a solid roof. This illusion is created using a **'raised ringbeam'** between the top of the internal pelmet and the roof, helping to create a perfect finish to the room's décor.