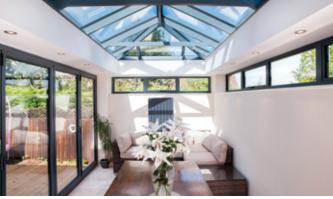

# THE LIGHT OF A CONSERVATORY

The Skyroom boasts the signature credentials of an Atlas roof – subtle roof frame with large expanses of glass. Its unique design combines the clean sharp lines of the Atlas conservatory with the features of the classic orangery.

The **super slim** 40mm internal ridge and rafter sections create a sleek look, whilst maximizing the use of light and space within your home.

#### **APPEARANCE OF A REAL ORANGERY**

Much like a traditionally built orangery, the Skyroom's industry leading design has the appearance of a real lantern roof set within a solid roof. This illusion is created using a **'raised ringbeam'** between the top of the internal pelmet and the roof, helping to create a perfect finish to the room's décor.

#### **REALISTIC FEATURES**

An orangery has a number of features which make it more luxurious than a traditional conservatory. The key to the Skyroom's realistic internal look of an orangery is the solid variable depth pelmet. This custom designed internal pelmet instantly changes the appearance of the room, and with spotlights added you can create the perfect evening lighting.