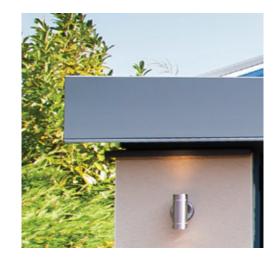

#### **ULTRA-SLIM APPEARANCE**

From the outside, the Atlas Skyroom is a world apart from the chunky, fussy roofs you may be used to seeing. The discreet slim and low level external capping provides the subtle and stylish external appearance every home owner desires.

By keeping **external sightlines low and unobtrusive**, Atlas ensures that even a large glazed roof structure blends perfectly into your existing home.

#### **INTELLIGENT DETAILING**

The key external feature of any orangery is the external cornice (top fascia). The architecturally engineered **300mm** high external fascia is a statement of luxury and elegance, giving a full orangery appearance.