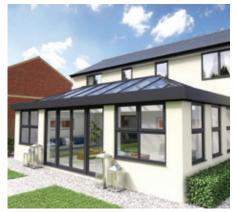

### THE NEXT GENERATION OF ORANGERY DESIGN

## SKYROOM INTRODUCING THE NEXT GENERATION IN ORANGERY CONSTRUCTION

Designed to the exceptionally high standards you would expect from an Atlas product, the Skyroom combines ultra-slim technology with visible elegance, outstanding strength and industry leading thermal performance. Through engineering excellence, intelligent detailing and the signature aesthetics of an Atlas roof, the Skyroom is one of the **finest contemporary looking products available on the market**.

#### **ULTRA-SLIM APPEARANCE**

From the outside, the Atlas Skyroom is a world apart from the chunky, fussy roofs you may be used to seeing. The discreet slim and low level external capping provides the subtle and stylish external appearance every home owner desires.

By keeping **external sightlines low and unobtrusive**, Atlas ensures that even a large glazed roof structure blends perfectly into your existing home.

#### **INTELLIGENT DETAILING**

The key external feature of any orangery is the external cornice (top fascia). The architecturally engineered **300mm** high external fascia is a statement of luxury and elegance, giving a full orangery appearance.

#### **APPEARANCE OF A REAL ORANGERY**

Much like a traditionally built orangery, the Skyroom's industry leading design has the appearance of a real lantern roof set within a solid roof. This illusion is created using a **'raised ringbeam'** between the top of the internal pelmet and the roof, helping to create a perfect finish to the room's décor.