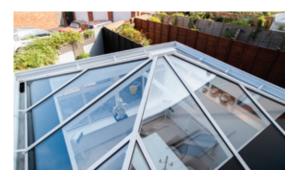

#### **ULTRA-SLIM APPEARANCE**

From the outside, the Atlas Skyroom is a world apart from the chunky, fussy roofs you may be used to seeing. The discreet slim and low level external capping provides the subtle and stylish external appearance every home owner desires.

By keeping **external sightlines low and unobtrusive**, Atlas ensures that even a large glazed roof structure blends perfectly into your existing home.

#### **INTELLIGENT DETAILING**

The key external feature of any orangery is the external cornice (top fascia). The architecturally engineered **300mm** high external fascia is a statement of luxury and elegance, giving a full orangery appearance.

#### **ADMIRE YOUR SKYROOM FROM ABOVE**

The experienced engineers at Atlas have added a **black film** to the low level roof glass to conceal the inside of the internal pelmet, when viewed from above or an upstairs window. The purpose designed glazing film is on the inside face of the glass and is tastefully obscured from view at eye level by the external fascia cornice.\*