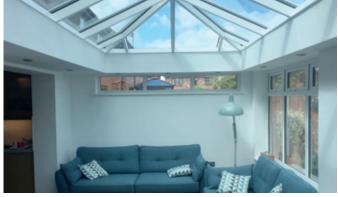

# THE LIGHT OF A CONSERVATORY

The Skyroom boasts the signature credentials of an Atlas roof – subtle roof frame with large expanses of glass. Its unique design combines the clean sharp lines of the Atlas conservatory with the features of the classic orangery.

The **super slim** 40mm internal ridge and rafter sections create a sleek look, whilst maximizing the use of light and space within your home.

#### **APPEARANCE OF A REAL ORANGERY**

Much like a traditionally built orangery, the Skyroom's industry leading design has the appearance of a real lantern roof set within a solid roof. This illusion is created using a **'raised ringbeam'** between the top of the internal pelmet and the roof, helping to create a perfect finish to the room's décor.

#### **REALISTIC FEATURES**

An orangery has a number of features which make it more luxurious than a traditional conservatory. The key to the Skyroom's realistic internal look of an orangery is the solid variable depth pelmet. This custom designed internal pelmet instantly changes the appearance of the room, and with spotlights added you can create the perfect evening lighting.