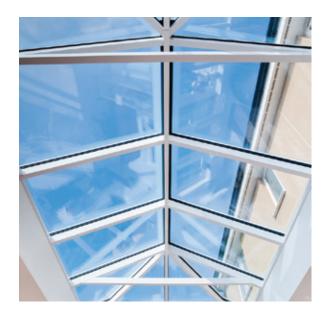

# THE LIGHT OF A CONSERVATORY

The Skyroom boasts the signature credentials of an Atlas roof – subtle roof frame with large expanses of glass. Its unique design combines the clean sharp lines of the Atlas conservatory with the features of the classic orangery.

The **super slim** 40mm internal ridge and rafter sections create a sleek look, whilst maximizing the use of light and space within your home.

#### **APPEARANCE OF A REAL ORANGERY**

Much like a traditionally built orangery, the Skyroom's industry leading design has the appearance of a real lantern roof set within a solid roof. This illusion is created using a **'raised ringbeam'** between the top of the internal pelmet and the roof, helping to create a perfect finish to the room's décor.