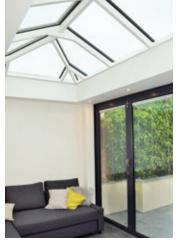

# THE LIGHT OF A CONSERVATORY

The Skyroom boasts the signature credentials of an Atlas roof – subtle roof frame with large expanses of glass. Its unique design combines the clean sharp lines of the Atlas conservatory with the features of the classic orangery.

The **super slim** 40mm internal ridge and rafter sections create a sleek look, whilst maximizing the use of light and space within your home.

#### **APPEARANCE OF A REAL ORANGERY**

Much like a traditionally built orangery, the Skyroom's industry leading design has the appearance of a real lantern roof set within a solid roof. This illusion is created using a **'raised ringbeam'** between the top of the internal pelmet and the roof, helping to create a perfect finish to the room's décor.