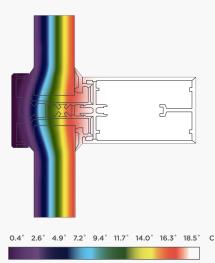

#### WARMER IN WINTER COOLER IN SUMMER

This heat chart demonstrates the superior thermal efficiency of an Atlas roof rafter. When temperatures are cold outside, the Atlas roof retains the heat.