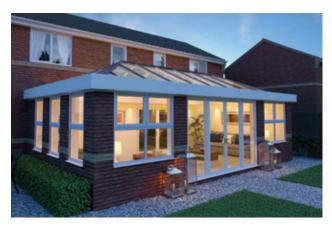

### THE NEXT GENERATION OF ORANGERY DESIGN

## SKYROOM INTRODUCING THE NEXT GENERATION IN ORANGERY CONSTRUCTION

Designed to the exceptionally high standards you would expect from an Atlas product, the Skyroom combines ultra-slim technology with visible elegance, outstanding strength and industry leading thermal performance. Through engineering excellence, intelligent detailing and the signature aesthetics of an Atlas roof, the Skyroom is one of the **finest contemporary looking products available on the market**.

#### **ULTRA-SLIM APPEARANCE**

From the outside, the Atlas Skyroom is a world apart from the chunky, fussy roofs you may be used to seeing. The discreet slim and low level external capping provides the subtle and stylish external appearance every home owner desires.

By keeping **external sightlines low and unobtrusive**, Atlas ensures that even a large glazed roof structure blends perfectly into your existing home.